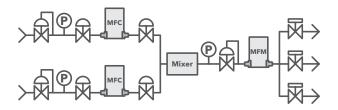

## Outlines

 FL Series: Multi gas mixer supplies multiple gas types with specified flow rates and concentration utilizing mass flow controller

## Functions

- Appropriately administering specific amount of gas mixture in accordance with the customer's needs
- Automatically supplying gas mixtures with constant concentrations without being affected by the concentrations of the gas supplied
- Customization depends on physical properties of precursor, flow rate and operating environment
- Clean design makes maintenance convenient
- Various alarm functions equipped
- Safe and stable design optimal for various precursors