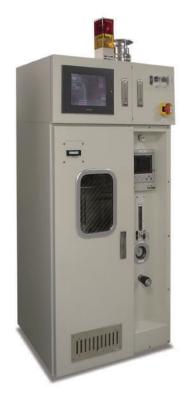

## Multi Gas Mixer **FL Series**

## Outlines

 FL Series: Multi gas mixer supplies multiple gas types with specified flow rates and concentration utilizing mass flow controller

## Functions

- Appropriately administering specific amount of gas mixture in accordance with the customer's needs
- Automatically supplying gas mixtures with constant concentrations without being affected by the concentrations of the gas supplied
- Customization depends on physical properties of precursor, flow rate and operating environment
- Clean design makes maintenance convenient
- Various alarm functions equipped
- Safe and stable design optimal for various precursors

MULTI GAS MIXER / BAKING UNIT