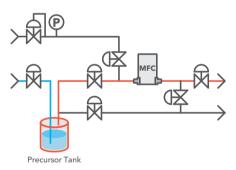

## ■ Outlines

 SVC Series: Baking unit delivers vaporized gas supply through a mass flow controller within an incorporated tank

## **■** Functions

- Optimizing temperature control of the supply line to avoid liquefaction
- All-in-one design is compatible with wiring of various bubbling supply utilities
- Customization depends on physical properties of precursor, flow rate and operating environment
- Clean design makes maintenance convenient
- Various alarm functions equipped
- Safe and stable design optimal for various precursors