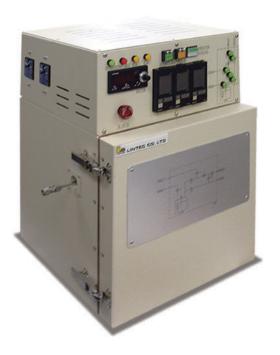

## ■ Outlines

 SVC Series: Baking unit delivers vaporized gas supply through a mass flow controller within an incorporated tank

## **■** Functions

- Optimizing temperature control of the supply line to avoid liquefaction
- All-in-one design is compatible with wiring of various bubbling supply utilities
- Customization depends on physical properties of precursor, flow rate and operating environment
- Clean design makes maintenance convenient
- Various alarm functions equipped
- Safe and stable design optimal for various precursors